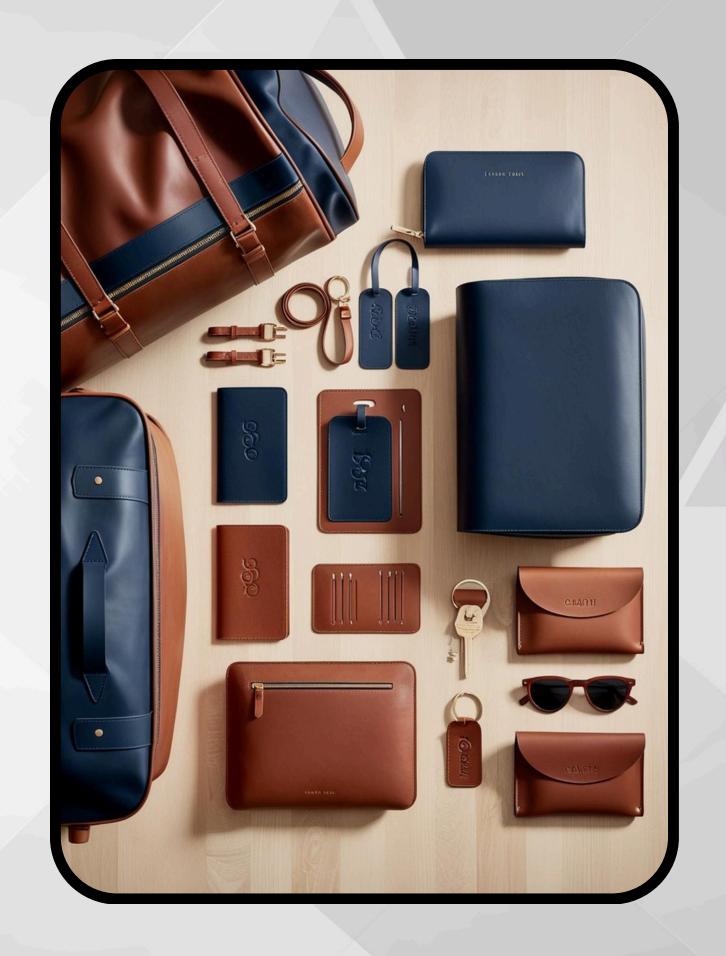

#### TRAVEL TREASURES

- Travel Treasure Collection

  Smart Gifting for People on the Move

  Gift the spirit of travel with a curated selection of stylish and functional essentials. The Travel Treasure

  Collection is designed for modern explorers—combining premium quality, thoughtful customization, and everyday practicality.
- **✓** Premium Travel Bags
- **✓** Duffle Bags
- ✓ Leather Passport Organisers
- **✓** *PU Passport Organisers*
- **✓** Data Cable Organisers
- **✓** Bag Tags
- **✓** Customised Keychains
- **✓** Customised Wallets
- **✓** Customised Sunglasses Covers

## TRAVEL TREASURES Travel in Style

Passport Organizer -100% leather

Passport Organizer - PU based

Cable Set Organizer