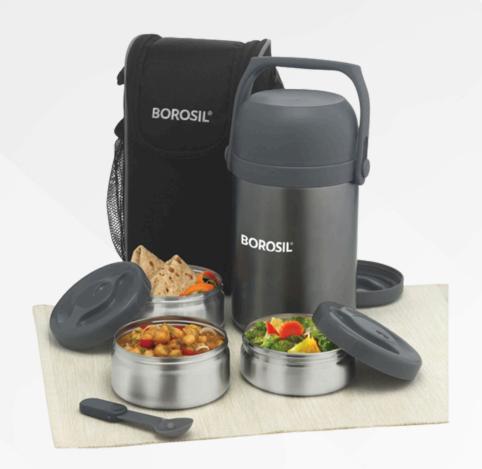

- **✓** *Mixers*
- **✓** *Grinders*
- **✓** Juicers
- **✓** Grillers
- **✓** Toasters
- **✓** Irons
- **✓** Tiffin Boxes
- **✓** Bento Lunch Boxes
- **✓** Bedsheets
- **✓** Dohars
- **✓ LED Rose Lamps**

BOROSIL RANGE OF MIXERS AND JUICERS

BOROSIL RANGE OF TOASTER AND GRILLERS

BOROSIL RANGE OF
TIFFIN BOXES

BOROSIL RANGE DINNERWARE

MILTON RANGE OF TIFFINWARE

MILTON RANGE OF GLASSWARE

MILTON RANGE OF HOME APPLIANCES

SOFT AND COMFORTABLE BEDSHEETS AND DOHARS FROM RAJASTHAN

Mixer, Grinder, Toaster, Grill, Chopper, Dinnerware

Wonderchef Range of Products

*IRONS* 

LED ROSE LAMP