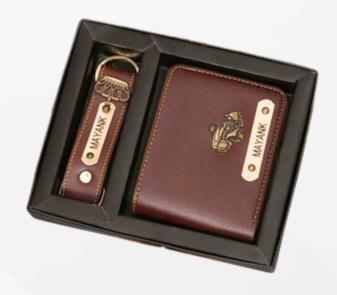

#### TRAVEL TREASURES

- Travel Treasure Collection

  Smart Gifting for People on the Move

  Gift the spirit of travel with a curated selection of stylish and functional essentials. The Travel Treasure

  Collection is designed for modern explorers—combining premium quality, thoughtful customization, and everyday practicality.
- **✓** Premium Travel Bags
- **✓** Duffle Bags
- ✓ Leather Passport Organisers
- **✓** *PU Passport Organisers*
- **✓** Data Cable Organisers
- **✓** Bag Tags
- **✓** Customised Keychains
- **✓** Customised Wallets
- **✓** Customised Sunglasses Covers

## TRAVEL TREASURES Travel in Style

Personalized Men's Wallet

Personalized Women's Wallet

Personalized Keychain

Personalized Bag Tag

Personalized Goggle Cover

Personalized keychain+Wallet