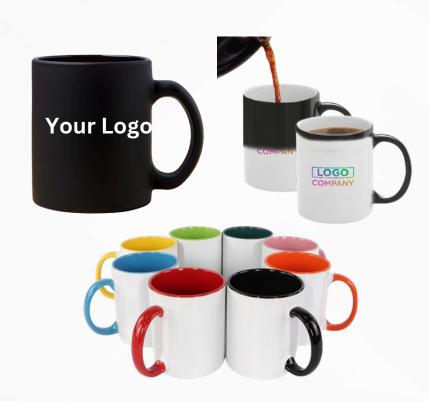

### OUR PRODUCT CATEGORIES

- Elevate everyday branding with thoughtful, high-utility giveaways.
- Our curated selection of promotional gifts is designed to keep your brand visible, memorable, and appreciated long after the event or campaign ends. Perfect for events, trade shows, employee engagement, and client outreach, these items blend function with brand recall.
- Available Options:
- **Pens**
- Caps
- **Umbrellas**
- Mugs
- **K**eychains
- Paperweights
- Janglers
- Tote Bags
- TShirts and Hoodies
- Each product can be custom-branded with your logo and messaging, ensuring a personalized touch that leaves a lasting impression.

Enhance your corporate identity through the power of strategic branding.

Caps

Customized Coffee Mug

Customized Tote Bags

**TrueVybes** 

Enhance your corporate identity through the power of strategic branding.