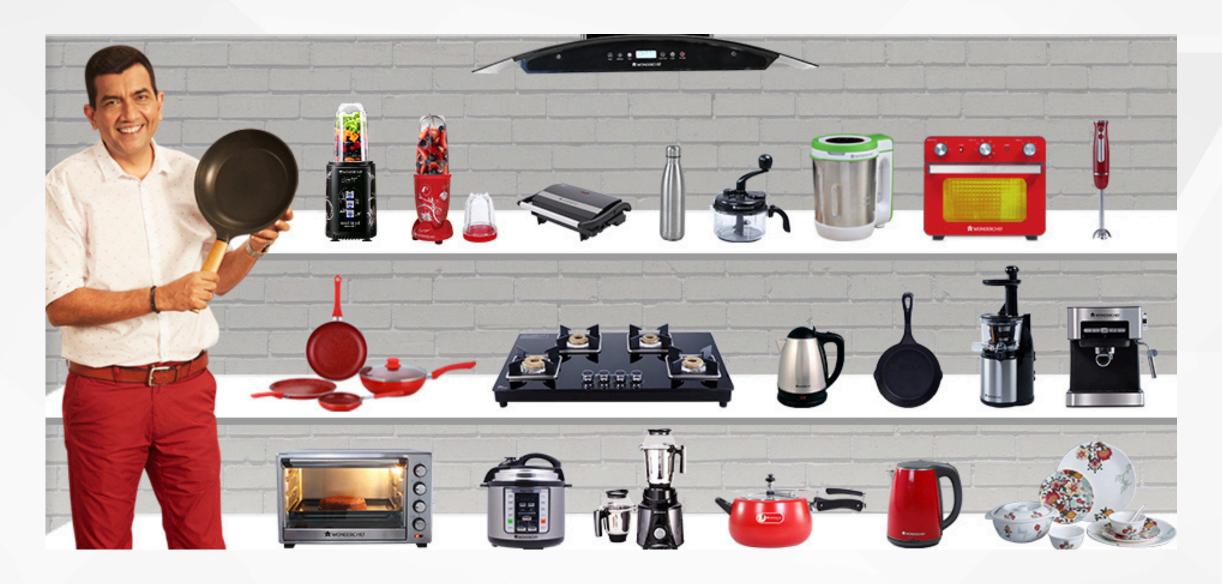

BOROSIL RANGE OF MIXERS AND JUICERS

BOROSIL RANGE OF TOASTER AND GRILLERS

BOROSIL RANGE OF
TIFFIN BOXES

BOROSIL RANGE DINNERWARE

MILTON RANGE OF TIFFINWARE

MILTON RANGE OF GLASSWARE

MILTON RANGE OF HOME APPLIANCES

SOFT AND COMFORTABLE BEDSHEETS AND DOHARS FROM RAJASTHAN

Mixer, Grinder, Toaster, Grill, Chopper, Dinnerware

Wonderchef Range of Products

*IRONS* 

LED ROSE LAMP