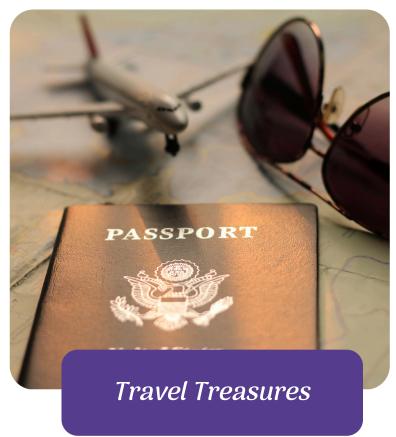

#### TRAVEL TREASURES

- Travel Treasure Collection

  Smart Gifting for People on the Move

  Gift the spirit of travel with a curated selection of stylish and functional essentials. The Travel Treasure

  Collection is designed for modern explorers—combining premium quality, thoughtful customization, and everyday practicality.
- **✓** Premium Travel Bags
- **✓** Duffle Bags
- ✓ Leather Passport Organisers
- **✓** *PU Passport Organisers*
- **✓** Data Cable Organisers
- **✓** Bag Tags
- **✓** Customised Keychains
- **✓** Customised Wallets
- **✓** Customised Sunglasses Covers

## TRAVEL TREASURES Travel in Style

Passport Organizer -100% leather

Passport Organizer - PU based

Cable Set Organizer