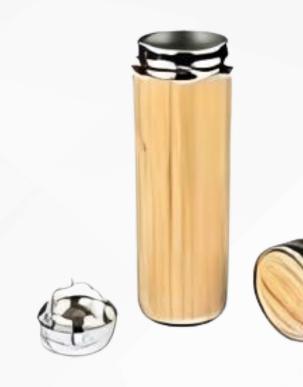

### OFFICE ESSENTIALS Premium Pens

Parker
Waterman Paris
Schneider Germany
Swiss Military

- Hydration with Style. Branding with Purpose.
- Discover our premium range of drinkware a blend of functionality, sustainability, and brand visibility. Ideal for employee gifting, client engagement, and promotional use.
- Available Options:
- Vacuum-Insulated Bottles
- Temperature Display Bottles
- Motivational Bottles
- ✓ Single-Wall Water Bottles
- Aluminium Bottles
- Sports Bottles
- **J** Bamboo Bottles
- **C**offee Tumblers
- Cork-Based Mugs

Vaccuum Flask set with

2 cups

Insulated Water bottle with Temperature display

Bamboo bottle

Motivational Plastic bottle

Copper Bottles

Stainless Steel **Bottles** 

Sporty Bottles

#### Sustainable Drinkwares

Bamboo Hot and Cold Bottle

Bamboo Water Bottle

Bamboo Hot and Cold Tumbler

Bamboo Hot and Cold Tumbler With Steel Lid