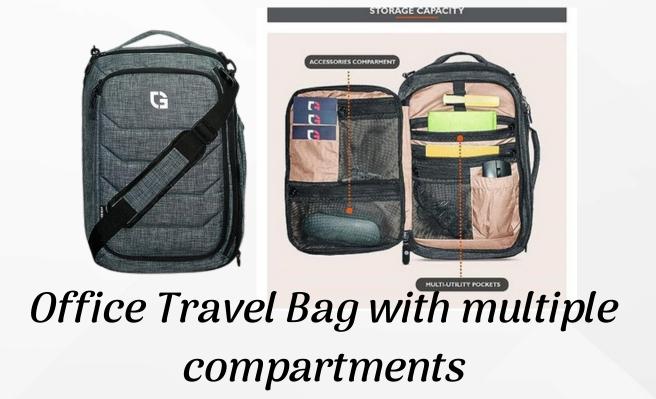

#### TRAVEL TREASURES

- Travel Treasure Collection

  Smart Gifting for People on the Move

  Gift the spirit of travel with a curated selection of stylish and functional essentials. The Travel Treasure

  Collection is designed for modern explorers—combining premium quality, thoughtful customization, and everyday practicality.
- **✓** Premium Travel Bags
- **✓** Duffle Bags
- ✓ Leather Passport Organisers
- **✓** *PU Passport Organisers*
- **✓** Data Cable Organisers
- **✓** Bag Tags
- **✓** Customised Keychains
- **✓** Customised Wallets
- **✓** Customised Sunglasses Covers

# TRAVEL TREASURES Travel in Style

Personalized Couple Wallet

Personalized 3 in 1 set

Personalized 4 in 1 Set

Premium Travel Bags