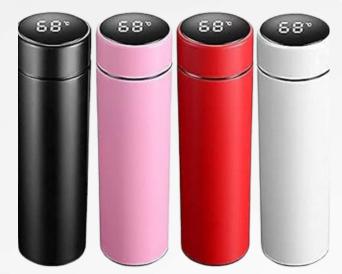

Vaccuum Flask set with

2 cups

Insulated Water bottle with Temperature display

Bamboo bottle

Motivational Plastic bottle

Copper Bottles

Stainless Steel **Bottles** 

Sporty Bottles

Borosil Range Of Bottles

Milton Range Of Bottles

Coffee tumbler with grip

Mug With Lid

COPPE

Coffee Tumbler with Temperature display

1200 ML Adventure Tumbler

Push Button Tumbler