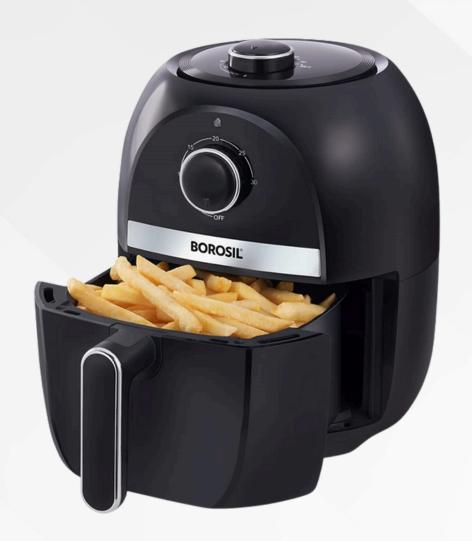

SOFT AND COMFORTABLE BEDSHEETS AND DOHARS FROM RAJASTHAN

Mixer, Grinder, Toaster, Grill, Chopper, Dinnerware

Wonderchef Range of Products

*IRONS* 

LED ROSE LAMP