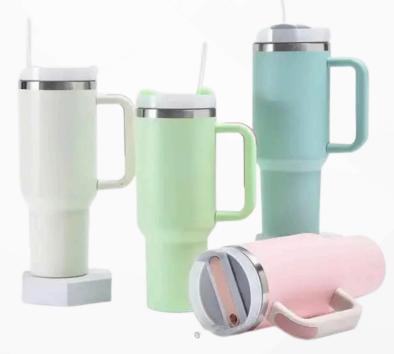

Vaccuum Flask set with

2 cups

Insulated Water bottle with Temperature display

Bamboo bottle

Motivational Plastic bottle

Copper Bottles

Stainless Steel **Bottles** 

Sporty Bottles

Borosil Range Of Bottles

Milton Range Of Bottles

Coffee tumbler with grip

Mug With Lid

COPPE

Coffee Tumbler with Temperature display

1200 ML Adventure Tumbler

Push Button Tumbler