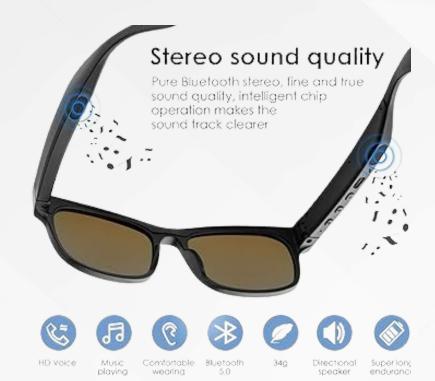

#### SMART ELECTRONICS

Smart Sun glasses

Bluetooth Ear pods And Head Phones

Smart watch

Alexa -4th Gen

Analog Watch

Bluetooth Sound Bar

**PowerBanks** 