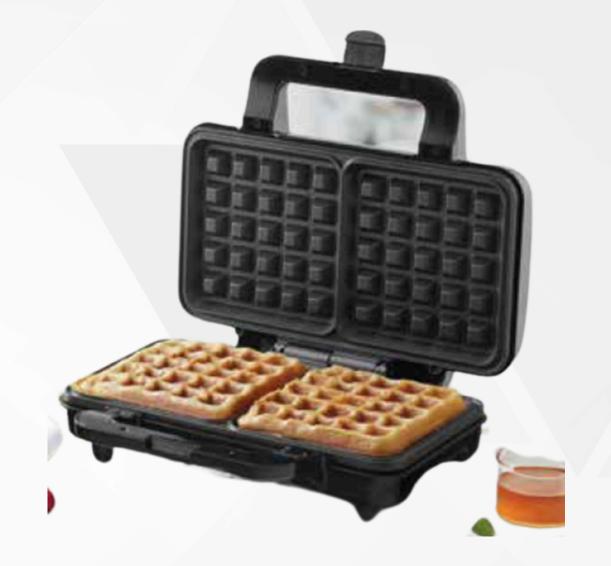

- **✓** *Mixers*
- **✓** *Grinders*
- **✓** Juicers
- **✓** Grillers
- **✓** Toasters
- **✓** Irons
- **✓** Tiffin Boxes
- **✓** Bento Lunch Boxes
- **✓** Bedsheets
- **✓** Dohars
- **✓ LED Rose Lamps**

BOROSIL RANGE OF MIXERS AND JUICERS

BOROSIL RANGE OF TOASTER AND GRILLERS

BOROSIL RANGE OF
TIFFIN BOXES

BOROSIL RANGE DINNERWARE

MILTON RANGE OF TIFFINWARE

MILTON RANGE OF GLASSWARE

MILTON RANGE OF HOME APPLIANCES

SOFT AND COMFORTABLE BEDSHEETS AND DOHARS FROM RAJASTHAN

Mixer, Grinder, Toaster, Grill, Chopper, Dinnerware

Wonderchef Range of Products

*IRONS* 

LED ROSE LAMP