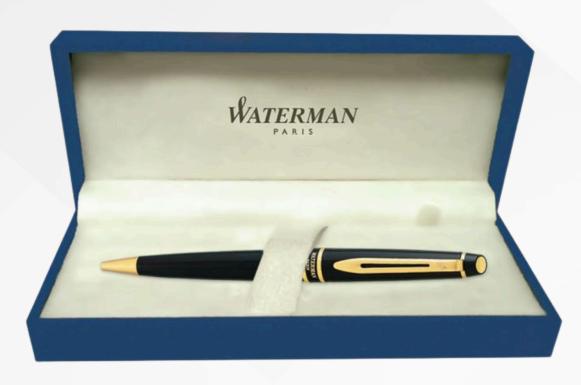

### OFFICE ESSENTIALS Premium Pens

Parker
Waterman Paris
Schneider Germany
Swiss Military

- Hydration with Style. Branding with Purpose.
- Discover our premium range of drinkware a blend of functionality, sustainability, and brand visibility. Ideal for employee gifting, client engagement, and promotional use.
- Available Options:
- Vacuum-Insulated Bottles
- Temperature Display Bottles
- Motivational Bottles
- ✓ Single-Wall Water Bottles
- Aluminium Bottles
- Sports Bottles
- **J** Bamboo Bottles
- **C**offee Tumblers
- Cork-Based Mugs