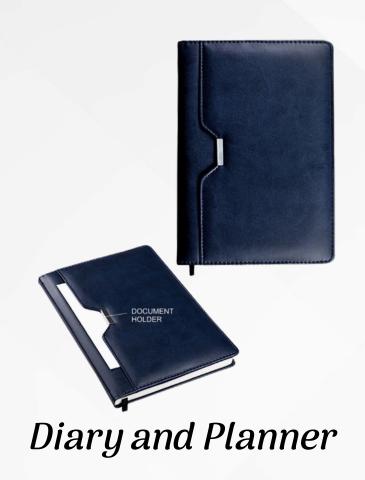

Customised Tshirts

Customised Hoodies

- Functional. Branded. Thoughtfully Curated.
- Empower your teams and partners with high-quality office essentials designed to combine utility, style, and brand visibility. Perfect for onboarding, internal engagement, and vendor appreciation.
- Our curated range includes:
- Diaries & Planners
- Power Bank Diaries
- Wooden Pen Stands
- Card Holders
- Customized Mouse Pads
- Wireless Chargers
- Laptop Sleeves
- Laptop Bags
- Backpacks
- Vendor Gift Sets
- Each product is fully customizable with your company's branding
  - helping you make a lasting impression with every detail.