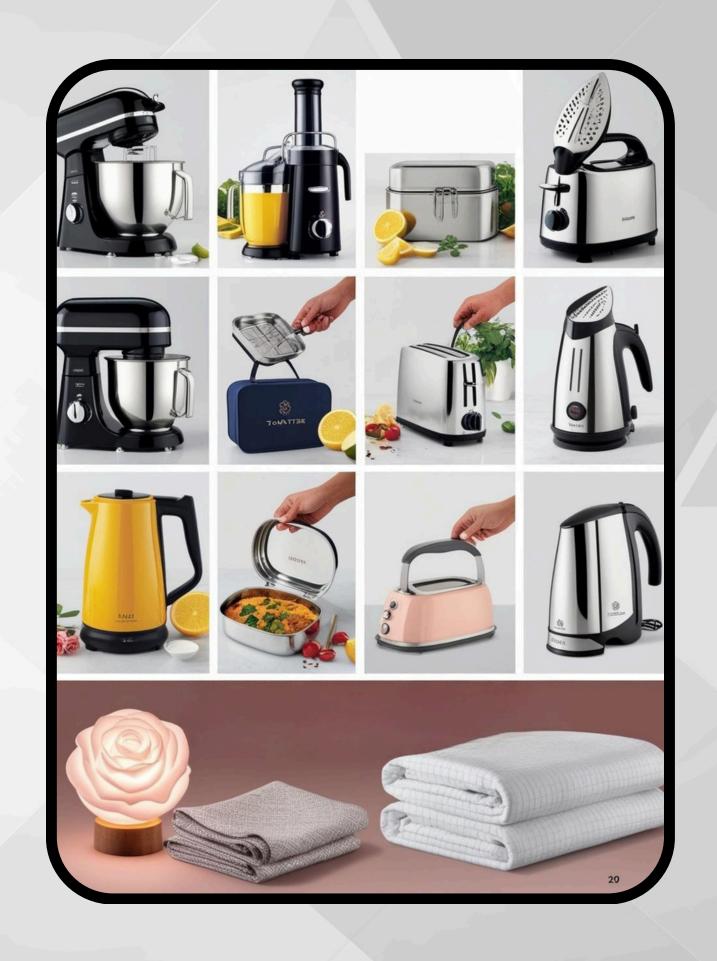

- **✓** *Mixers*
- **✓** *Grinders*
- **✓** Juicers
- **✓** Grillers
- **✓** Toasters
- **✓** Irons
- **✓** Tiffin Boxes
- **✓** Bento Lunch Boxes
- **✓** Bedsheets
- **✓** Dohars
- **✓ LED Rose Lamps**

BOROSIL RANGE OF MIXERS AND JUICERS

BOROSIL RANGE OF TOASTER AND GRILLERS

BOROSIL RANGE OF
TIFFIN BOXES

BOROSIL RANGE DINNERWARE

MILTON RANGE OF TIFFINWARE

MILTON RANGE OF GLASSWARE

MILTON RANGE OF HOME APPLIANCES

SOFT AND COMFORTABLE BEDSHEETS AND DOHARS FROM RAJASTHAN

Mixer, Grinder, Toaster, Grill, Chopper, Dinnerware

Wonderchef Range of Products

*IRONS* 

LED ROSE LAMP