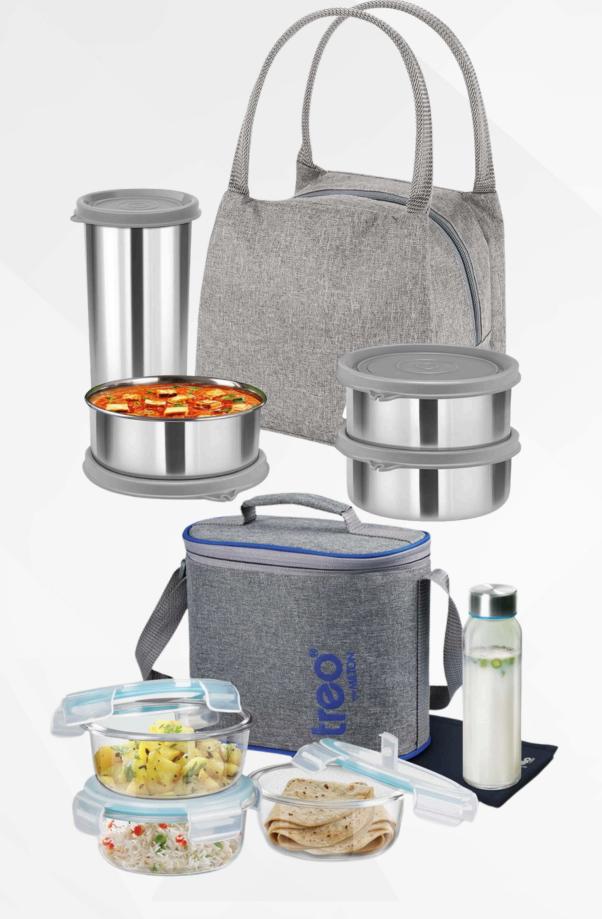

- **✓** *Mixers*
- **✓** *Grinders*
- **✓** Juicers
- **✓** Grillers
- **✓** Toasters
- **✓** Irons
- **✓** Tiffin Boxes
- **✓** Bento Lunch Boxes
- **✓** Bedsheets
- **✓** Dohars
- **✓ LED Rose Lamps**

BOROSIL RANGE OF MIXERS AND JUICERS

BOROSIL RANGE OF TOASTER AND GRILLERS

BOROSIL RANGE OF
TIFFIN BOXES

BOROSIL RANGE DINNERWARE

MILTON RANGE OF TIFFINWARE

MILTON RANGE OF GLASSWARE

MILTON RANGE OF HOME APPLIANCES