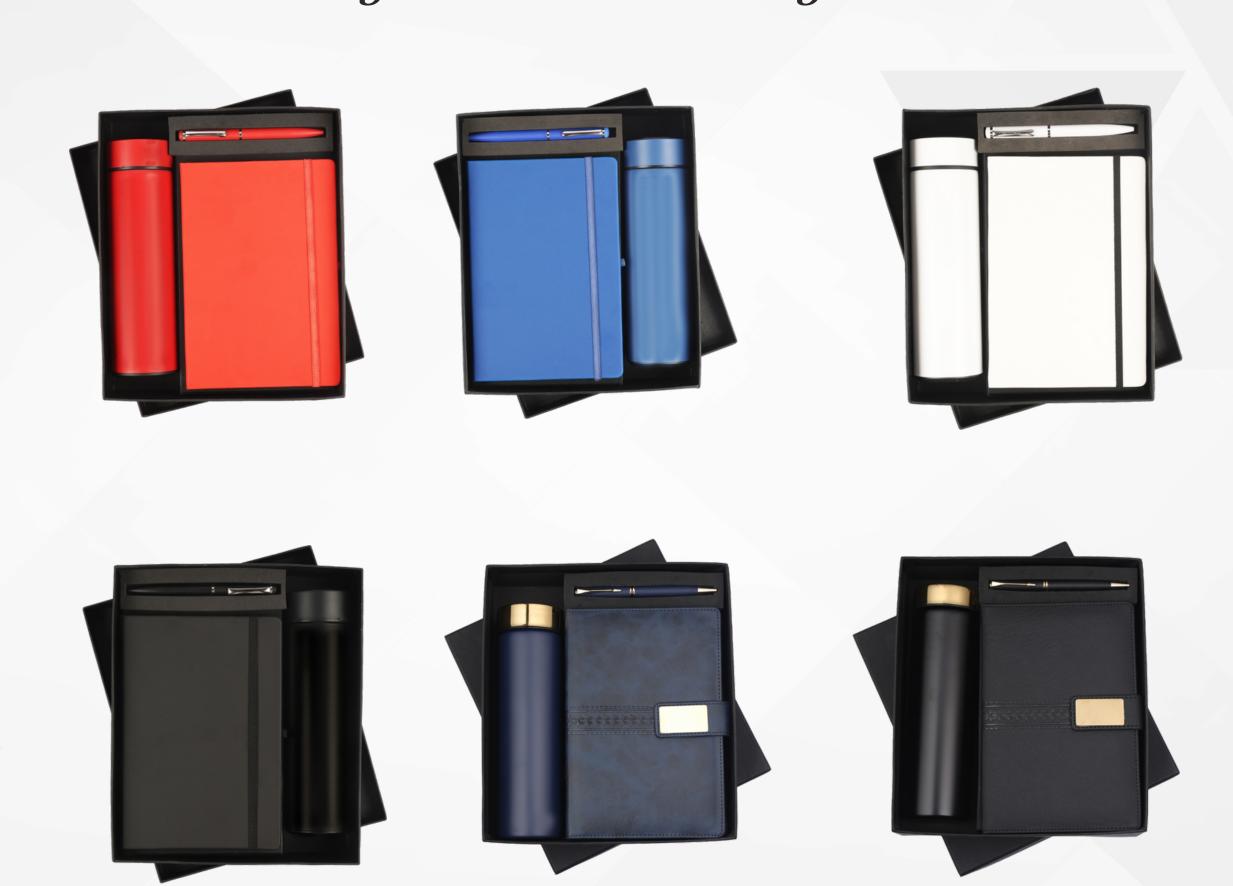

#### **Bottle Diary Pendrive Pen**

Yearly must-have office goodies!

Bottle 5 in 1 (Bottle Diary Pen Keychain Cardholder)

Tumbler 5 in 1 (Bottle Diary Pen Keychain Tumbler)

#### **Diary Tumbler Pen Pendrive**

### Yearly must-have office goodies!

Bottle 6 in 1 (Bottle Diary Pen Keychain Mobile Holder Mug)

Bottle 6 in 1
(Bottle Diary Pen PenDrive Cardholder and Mouse)