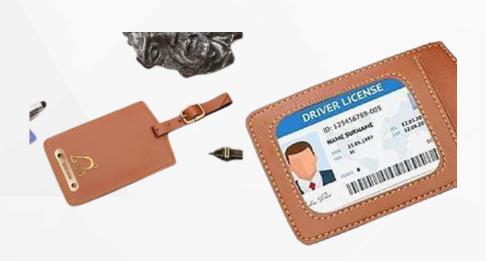

## TRAVEL TREASURES Travel in Style

Passport Organizer -100% leather

Passport Organizer - PU based

Cable Set Organizer

## TRAVEL TREASURES Travel in Style

Personalized Men's Wallet

Personalized Women's Wallet

Personalized Keychain

Personalized Bag Tag

Personalized Goggle Cover

Personalized keychain+Wallet