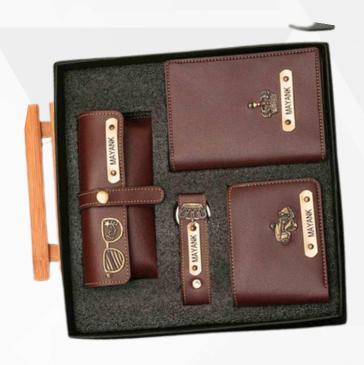

## TRAVEL TREASURES Travel in Style

Personalized Men's Wallet

Personalized Women's Wallet

Personalized Keychain

Personalized Bag Tag

Personalized Goggle Cover

Personalized keychain+Wallet

#### **TrueVybes**

# TRAVEL TREASURES Travel in Style

Personalized Couple Wallet

Personalized 3 in 1 set

Personalized 4 in 1 Set

Premium Travel Bags