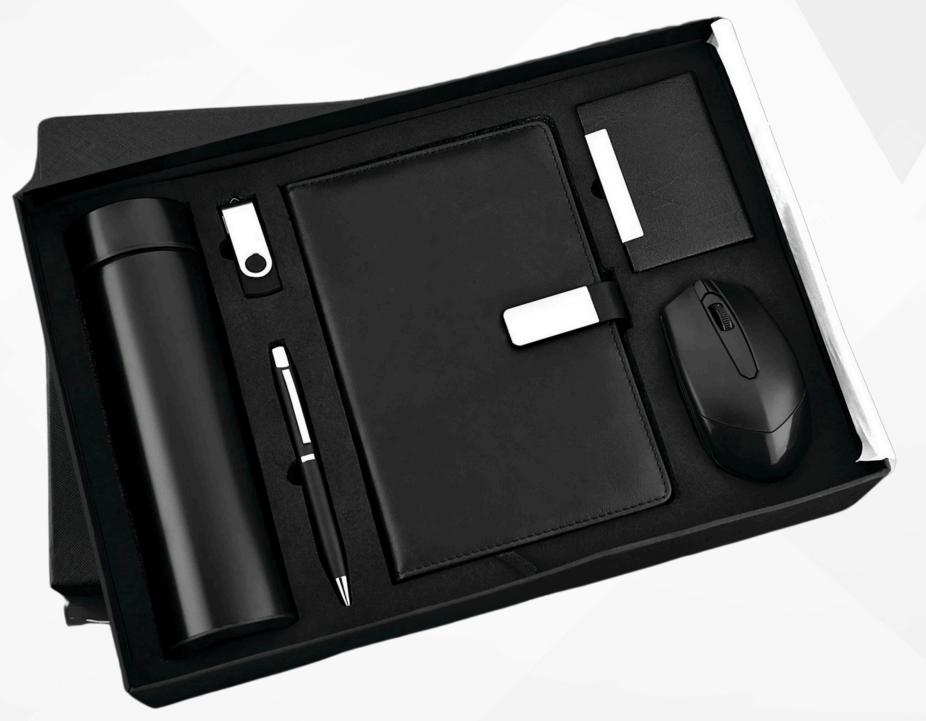

Customised Tshirts

Customised Hoodies

- Functional. Branded. Thoughtfully Curated.
- Empower your teams and partners with high-quality office essentials designed to combine utility, style, and brand visibility. Perfect for onboarding, internal engagement, and vendor appreciation.
- Our curated range includes:
- Diaries & Planners
- Power Bank Diaries
- Wooden Pen Stands
- Card Holders
- Customized Mouse Pads
- Wireless Chargers
- Laptop Sleeves
- Laptop Bags
- Backpacks
- Vendor Gift Sets
- Each product is fully customizable with your company's branding
  - helping you make a lasting impression with every detail.