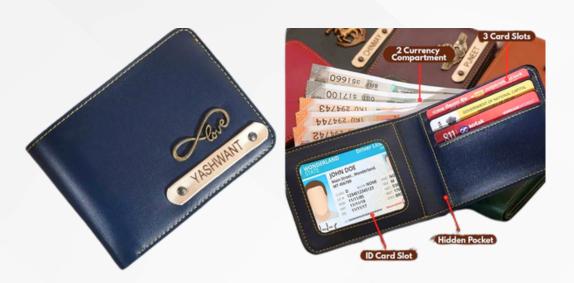

## TRAVEL TREASURES Travel in Style

Personalized Men's Wallet

Personalized Women's Wallet

Personalized Keychain

Personalized Bag Tag

Personalized Goggle Cover

Personalized keychain+Wallet