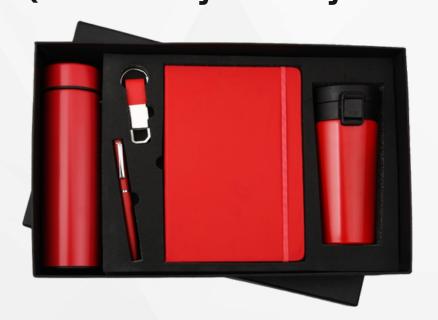

#### **Bottle Diary Pendrive Pen**

Yearly must-have office goodies!

Bottle 5 in 1 (Bottle Diary Pen Keychain Cardholder)

Tumbler 5 in 1 (Bottle Diary Pen Keychain Tumbler)

### Yearly must-have office goodies!

Bottle 6 in 1 (Bottle Diary Pen Keychain Mobile Holder Mug)

Bottle 6 in 1
(Bottle Diary Pen PenDrive Cardholder and Mouse)