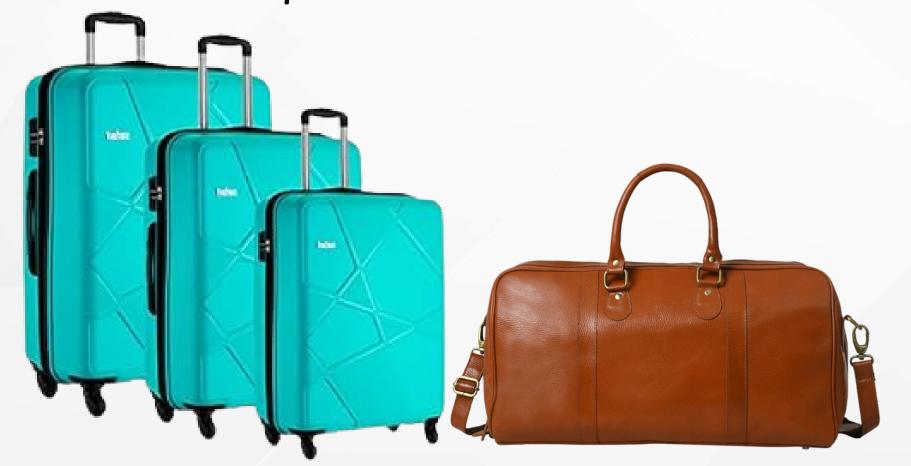

#### TRAVEL TREASURES

- Travel Treasure Collection

  Smart Gifting for People on the Move

  Gift the spirit of travel with a curated selection of stylish and functional essentials. The Travel Treasure

  Collection is designed for modern explorers—combining premium quality, thoughtful customization, and everyday practicality.
- **✓** Premium Travel Bags
- **✓** Duffle Bags
- ✓ Leather Passport Organisers
- **✓** *PU Passport Organisers*
- **✓** Data Cable Organisers
- **✓** Bag Tags
- **✓** Customised Keychains
- **✓** Customised Wallets
- **✓** Customised Sunglasses Covers

# TRAVEL TREASURES Travel in Style

Personalized Couple Wallet

Personalized 3 in 1 set

Personalized 4 in 1 Set

Premium Travel Bags