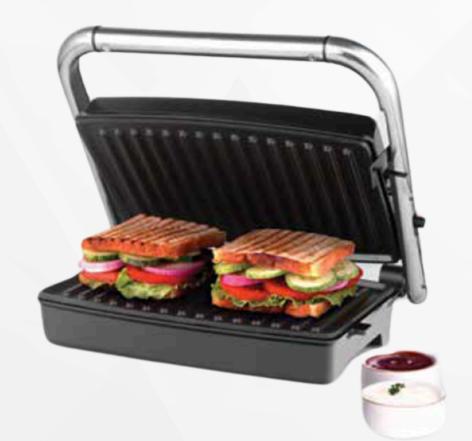

- **✓** *Mixers*
- **✓** *Grinders*
- **✓** Juicers
- **✓** Grillers
- **✓** Toasters
- **✓** Irons
- **✓** Tiffin Boxes
- **✓** Bento Lunch Boxes
- **✓** Bedsheets
- **✓** Dohars
- **✓ LED Rose Lamps**

BOROSIL RANGE OF MIXERS AND JUICERS

BOROSIL RANGE OF TOASTER AND GRILLERS

BOROSIL RANGE OF
TIFFIN BOXES

BOROSIL RANGE DINNERWARE

MILTON RANGE OF TIFFINWARE

MILTON RANGE OF GLASSWARE

MILTON RANGE OF HOME APPLIANCES

SOFT AND COMFORTABLE BEDSHEETS AND DOHARS FROM RAJASTHAN

Mixer, Grinder, Toaster, Grill, Chopper, Dinnerware

Wonderchef Range of Products

*IRONS* 

LED ROSE LAMP