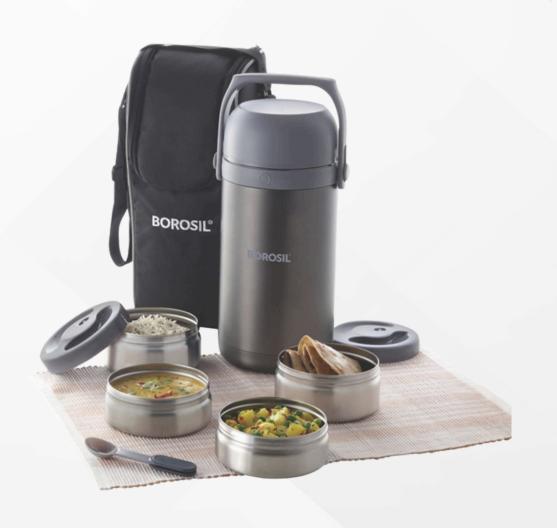

- **✓** *Mixers*
- **✓** *Grinders*
- **✓** Juicers
- **✓** Grillers
- **✓** Toasters
- **✓** Irons
- **✓** Tiffin Boxes
- **✓** Bento Lunch Boxes
- **✓** Bedsheets
- **✓** Dohars
- **✓ LED Rose Lamps**

BOROSIL RANGE OF MIXERS AND JUICERS

BOROSIL RANGE OF TOASTER AND GRILLERS

BOROSIL RANGE OF
TIFFIN BOXES

BOROSIL RANGE DINNERWARE

MILTON RANGE OF TIFFINWARE

MILTON RANGE OF GLASSWARE

MILTON RANGE OF HOME APPLIANCES