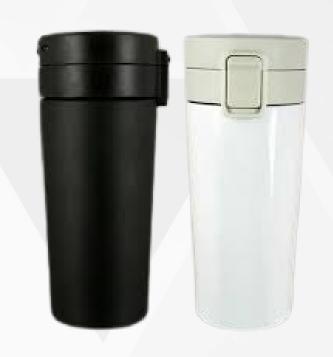

Borosil Range Of Bottles

Milton Range Of Bottles

Coffee tumbler with grip

Mug With Lid

COPPE

Coffee Tumbler with Temperature display

1200 ML Adventure Tumbler

Push Button Tumbler