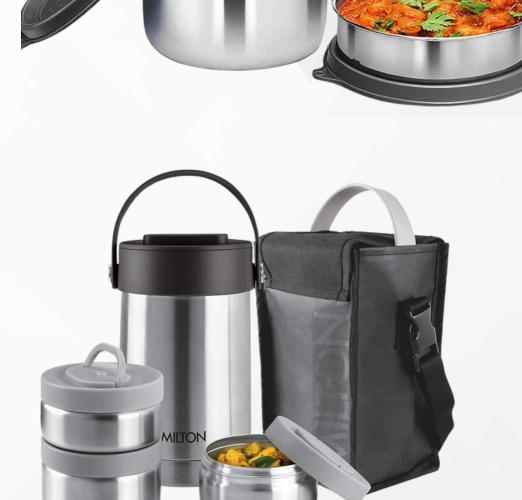

Borosil Range Of Bottles

Milton Range Of Bottles

Coffee tumbler with grip

Mug With Lid

COPPE

Coffee Tumbler with Temperature display

1200 ML Adventure Tumbler

Push Button Tumbler