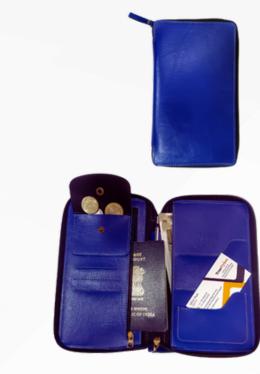

#### TRAVEL TREASURES

- Travel Treasure Collection

  Smart Gifting for People on the Move

  Gift the spirit of travel with a curated selection of stylish and functional essentials. The Travel Treasure

  Collection is designed for modern explorers—combining premium quality, thoughtful customization, and everyday practicality.
- **✓** Premium Travel Bags
- **✓** Duffle Bags
- ✓ Leather Passport Organisers
- **✓** *PU Passport Organisers*
- **✓** Data Cable Organisers
- **✓** Bag Tags
- **✓** Customised Keychains
- **✓** Customised Wallets
- **✓** Customised Sunglasses Covers

## TRAVEL TREASURES Travel in Style

Passport Organizer -100% leather

Passport Organizer - PU based

Cable Set Organizer