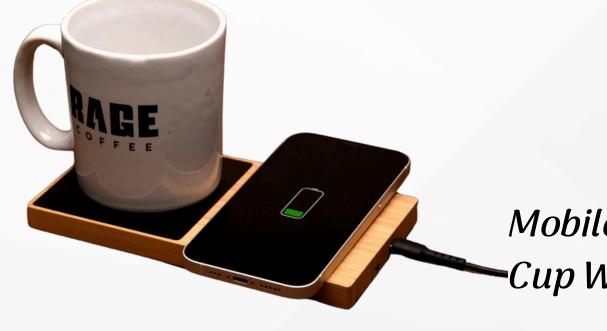

#### **SUSTAINABLE GIFTING**

**Gifting Collection** 

**Eco-Elegance for Modern Gifting** 

Purposeful Gifting. Planet-Friendly Choices.

- **✓** Wooden Power Banks
- **✓** Bamboo Wireless Chargers
- **✓** Wooden Cup Warmers with Wireless Charging
- **✓** Bamboo Case Wireless Earbuds
- **✓** Wooden Boom Boxes
- **✓** Bamboo Bottles
- **✓** Bamboo Tumblers
- **✓** Plantable Pens
- **✓** Wooden Frames
- **✓** Tabletop Plants
- **✓** Curated Bamboo Gift Sets
- **✓** Jute Bags
- **✓** Canvas Bags
- **≯** Ideal For
- Corporate Gifting Campaigns
- Employee Onboarding & Rewards
- Festive & Year-End Celebrations
- Green Marketing Initiatives

#### Sustainable Electronics

Wooden Boom Box

Wireless Charging Dock

**Earbuds** 

Mobile Charger & Cup Warmer