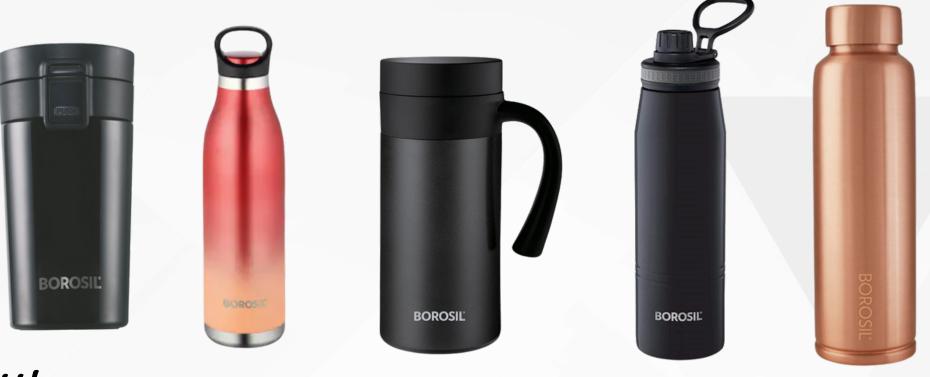

Borosil Range Of Bottles

Milton Range Of Bottles

Coffee tumbler with grip

Mug With Lid

COPPE

Coffee Tumbler with Temperature display

1200 ML Adventure Tumbler

Push Button Tumbler