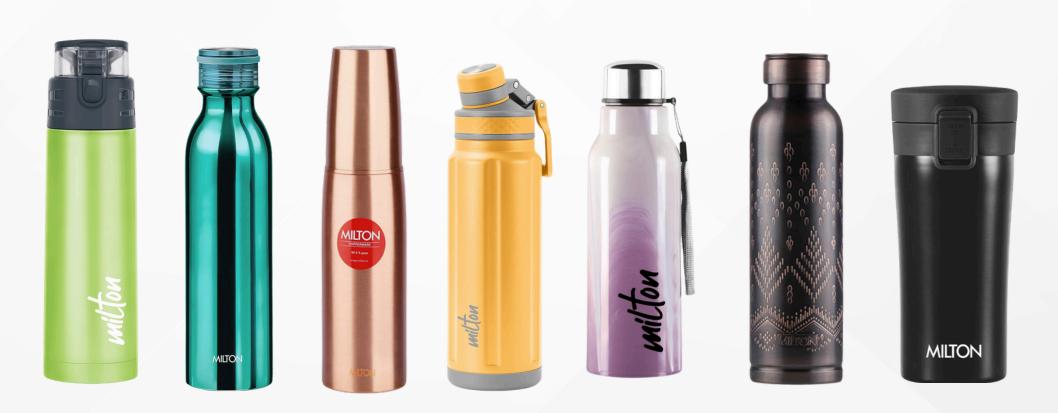

Borosil Range Of Bottles

Milton Range Of Bottles

Coffee tumbler with grip

Mug With Lid

COPPE

Coffee Tumbler with Temperature display

1200 ML Adventure Tumbler

Push Button Tumbler