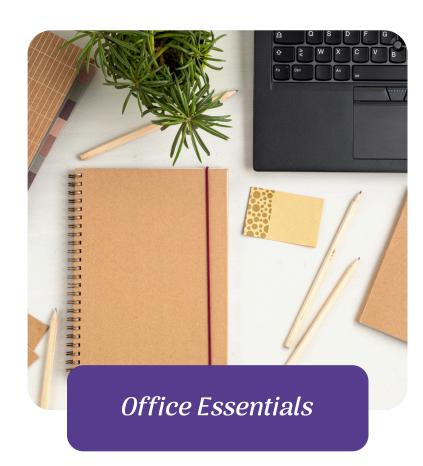

Customised Tshirts

Customised Hoodies

- Functional. Branded. Thoughtfully Curated.
- Empower your teams and partners with high-quality office essentials designed to combine utility, style, and brand visibility. Perfect for onboarding, internal engagement, and vendor appreciation.
- Our curated range includes:
- Diaries & Planners
- Power Bank Diaries
- Wooden Pen Stands
- Card Holders
- Customized Mouse Pads
- Wireless Chargers
- Laptop Sleeves
- Laptop Bags
- Backpacks
- Vendor Gift Sets
- Each product is fully customizable with your company's branding
  - helping you make a lasting impression with every detail.