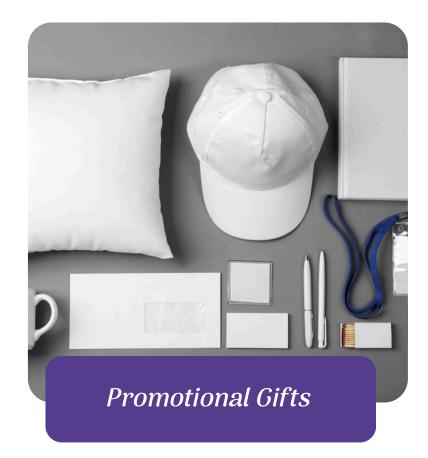

### OUR PRODUCT CATEGORIES

- Elevate everyday branding with thoughtful, high-utility giveaways.
- Our curated selection of promotional gifts is designed to keep your brand visible, memorable, and appreciated long after the event or campaign ends. Perfect for events, trade shows, employee engagement, and client outreach, these items blend function with brand recall.
- Available Options:
- **Pens**
- Caps
- **Umbrellas**
- Mugs
- **K**eychains
- Paperweights
- Janglers
- Tote Bags
- TShirts and Hoodies
- Each product can be custom-branded with your logo and messaging, ensuring a personalized touch that leaves a lasting impression.