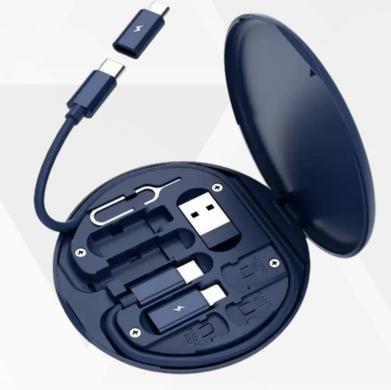

#### TRAVEL TREASURES

- Travel Treasure Collection

  Smart Gifting for People on the Move

  Gift the spirit of travel with a curated selection of stylish and functional essentials. The Travel Treasure

  Collection is designed for modern explorers—combining premium quality, thoughtful customization, and everyday practicality.
- **✓** Premium Travel Bags
- **✓** Duffle Bags
- ✓ Leather Passport Organisers
- **✓** *PU Passport Organisers*
- **✓** Data Cable Organisers
- **✓** Bag Tags
- **✓** Customised Keychains
- **✓** Customised Wallets
- **✓** Customised Sunglasses Covers

## TRAVEL TREASURES Travel in Style

Passport Organizer -100% leather

Passport Organizer - PU based

Cable Set Organizer