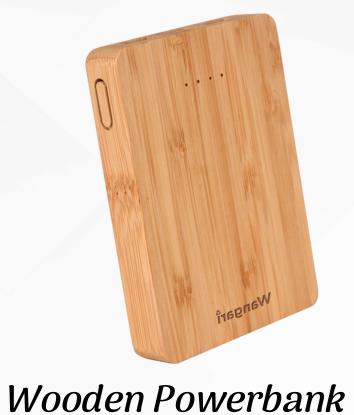

#### **SUSTAINABLE GIFTING**

**Gifting Collection** 

**Eco-Elegance for Modern Gifting** 

Purposeful Gifting. Planet-Friendly Choices.

- **✓** Wooden Power Banks
- **✓** Bamboo Wireless Chargers
- **✓** Wooden Cup Warmers with Wireless Charging
- **✓** Bamboo Case Wireless Earbuds
- **✓** Wooden Boom Boxes
- **✓** Bamboo Bottles
- **✓** Bamboo Tumblers
- **✓** Plantable Pens
- **✓** Wooden Frames
- **✓** Tabletop Plants
- **✓** Curated Bamboo Gift Sets
- **✓** Jute Bags
- **✓** Canvas Bags
- **≯** Ideal For
- Corporate Gifting Campaigns
- Employee Onboarding & Rewards
- Festive & Year-End Celebrations
- Green Marketing Initiatives