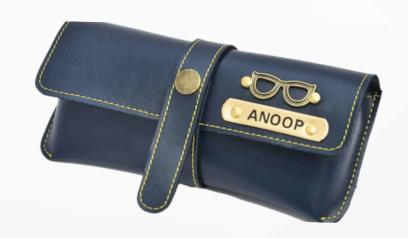

#### TRAVEL TREASURES

- Travel Treasure Collection

  Smart Gifting for People on the Move

  Gift the spirit of travel with a curated selection of stylish and functional essentials. The Travel Treasure

  Collection is designed for modern explorers—combining premium quality, thoughtful customization, and everyday practicality.
- **✓** Premium Travel Bags
- **✓** Duffle Bags
- ✓ Leather Passport Organisers
- **✓** *PU Passport Organisers*
- **✓** Data Cable Organisers
- **✓** Bag Tags
- **✓** Customised Keychains
- **✓** Customised Wallets
- **✓** Customised Sunglasses Covers

## TRAVEL TREASURES Travel in Style

Personalized Men's Wallet

Personalized Women's Wallet

Personalized Keychain

Personalized Bag Tag

Personalized Goggle Cover

Personalized keychain+Wallet