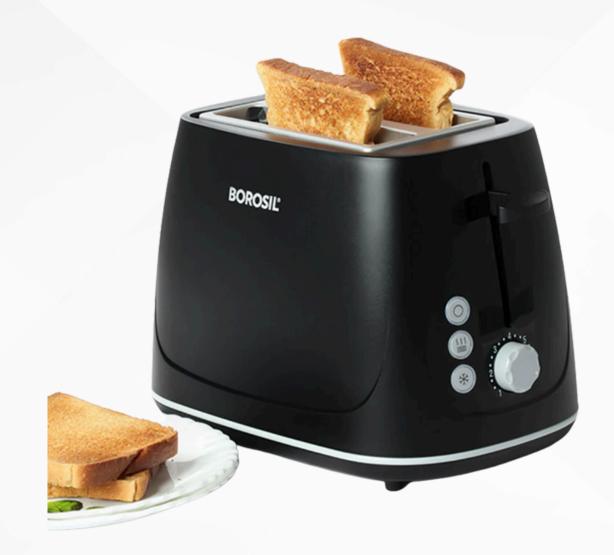

- **✓** *Mixers*
- **✓** *Grinders*
- **✓** Juicers
- **✓** Grillers
- **✓** Toasters
- **✓** Irons
- **✓** Tiffin Boxes
- **✓** Bento Lunch Boxes
- **✓** Bedsheets
- **✓** Dohars
- **✓ LED Rose Lamps**

BOROSIL RANGE OF MIXERS AND JUICERS

BOROSIL RANGE OF TOASTER AND GRILLERS

BOROSIL RANGE OF
TIFFIN BOXES

BOROSIL RANGE DINNERWARE

MILTON RANGE OF TIFFINWARE

MILTON RANGE OF GLASSWARE

MILTON RANGE OF HOME APPLIANCES

SOFT AND COMFORTABLE BEDSHEETS AND DOHARS FROM RAJASTHAN

Mixer, Grinder, Toaster, Grill, Chopper, Dinnerware

Wonderchef Range of Products

*IRONS* 

LED ROSE LAMP