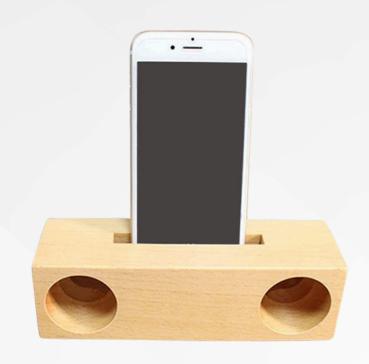

#### **SUSTAINABLE GIFTING**

**Gifting Collection** 

**Eco-Elegance for Modern Gifting** 

Purposeful Gifting. Planet-Friendly Choices.

- **✓** Wooden Power Banks
- **✓** Bamboo Wireless Chargers
- **✓** Wooden Cup Warmers with Wireless Charging
- **✓** Bamboo Case Wireless Earbuds
- **✓** Wooden Boom Boxes
- **✓** Bamboo Bottles
- **✓** Bamboo Tumblers
- **✓** Plantable Pens
- **✓** Wooden Frames
- **✓** Tabletop Plants
- **✓** Curated Bamboo Gift Sets
- **✓** Jute Bags
- **✓** Canvas Bags
- **≯** Ideal For
- Corporate Gifting Campaigns
- Employee Onboarding & Rewards
- Festive & Year-End Celebrations
- Green Marketing Initiatives

#### Sustainable Electronics

Wooden Boom Box

Wireless Charging Dock

**Earbuds** 

Mobile Charger & Cup Warmer