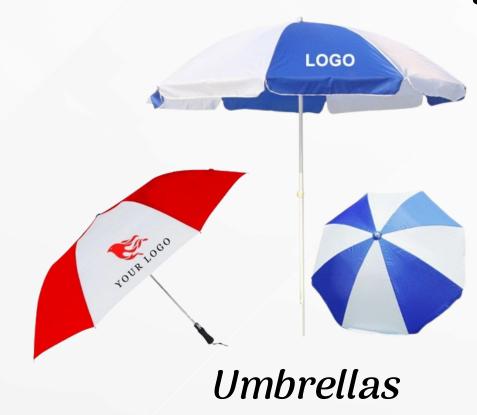

### OUR PRODUCT CATEGORIES

- Elevate everyday branding with thoughtful, high-utility giveaways.
- Our curated selection of promotional gifts is designed to keep your brand visible, memorable, and appreciated long after the event or campaign ends. Perfect for events, trade shows, employee engagement, and client outreach, these items blend function with brand recall.
- Available Options:
- **Pens**
- Caps
- **Umbrellas**
- Mugs
- **K**eychains
- Paperweights
- Janglers
- Tote Bags
- TShirts and Hoodies
- Each product can be custom-branded with your logo and messaging, ensuring a personalized touch that leaves a lasting impression.