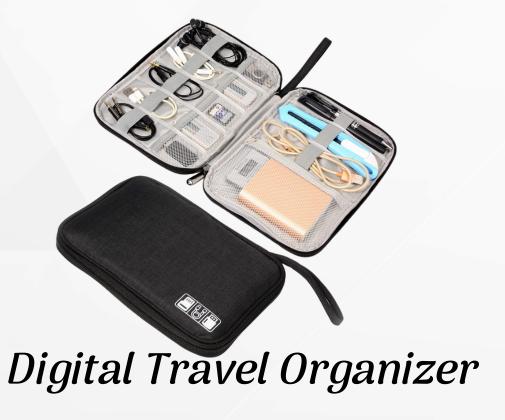

#### TRAVEL TREASURES

- Travel Treasure Collection

  Smart Gifting for People on the Move

  Gift the spirit of travel with a curated selection of stylish and functional essentials. The Travel Treasure

  Collection is designed for modern explorers—combining premium quality, thoughtful customization, and everyday practicality.
- **✓** Premium Travel Bags
- **✓** Duffle Bags
- ✓ Leather Passport Organisers
- **✓** *PU Passport Organisers*
- **✓** Data Cable Organisers
- **✓** Bag Tags
- **✓** Customised Keychains
- **✓** Customised Wallets
- **✓** Customised Sunglasses Covers

## TRAVEL TREASURES Travel in Style

Passport Organizer -100% leather

Passport Organizer - PU based

Cable Set Organizer