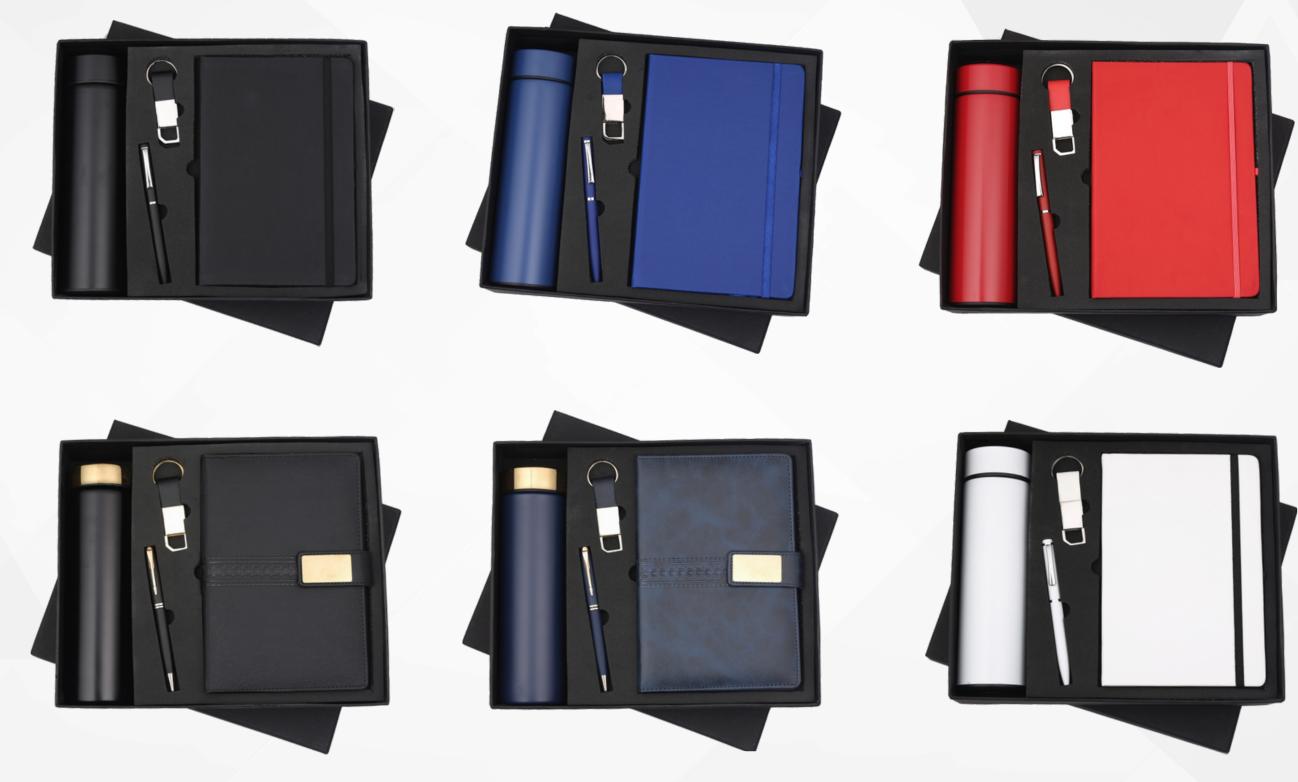

#### **Bottle Diary Pendrive Pen**

Yearly must-have office goodies!

Bottle 5 in 1 (Bottle Diary Pen Keychain Cardholder)

Tumbler 5 in 1 (Bottle Diary Pen Keychain Tumbler)

#### **Diary Tumbler Pen Pendrive**

### Yearly must-have office goodies!

Bottle 6 in 1 (Bottle Diary Pen Keychain Mobile Holder Mug)

Bottle 6 in 1
(Bottle Diary Pen PenDrive Cardholder and Mouse)