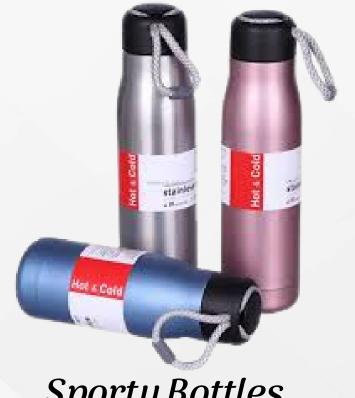

Vaccuum Flask set with

2 cups

Insulated Water bottle with Temperature display

Bamboo bottle

Motivational Plastic bottle

Copper Bottles

Stainless Steel **Bottles** 

Sporty Bottles