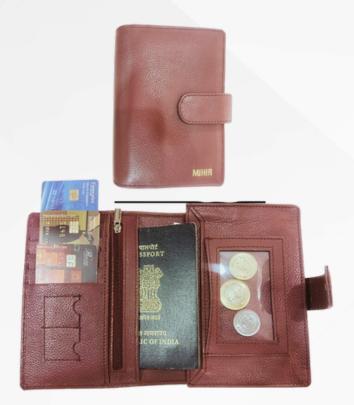

## TRAVEL TREASURES Travel in Style

Passport Organizer -100% leather

Passport Organizer - PU based

Cable Set Organizer