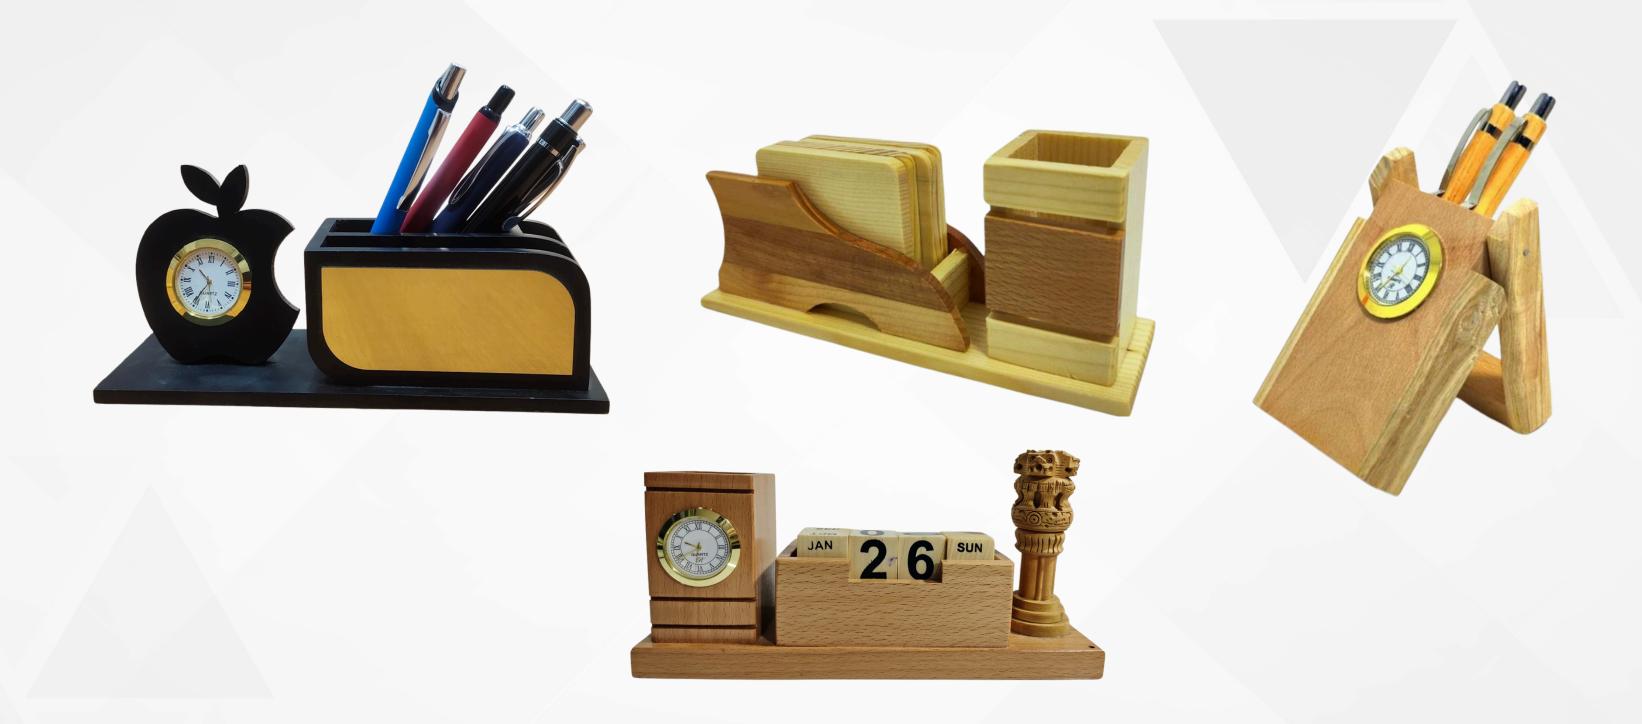

#### Yearly must-have office goodies!

Smart Diary with usb charging

Bluetooth speaker &Pen stand

Pen stand with life time Calendar

Pen stand with clock and mobile holder

Pen stand with clock

Steel Mobile & card holder