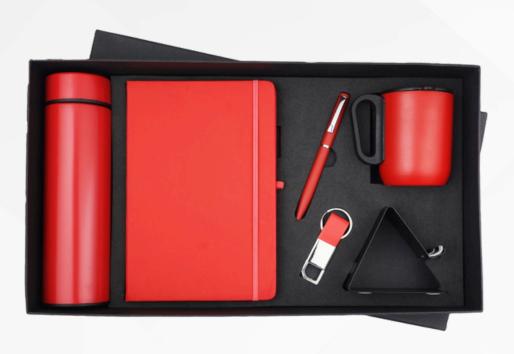

#### **Bottle Diary Pendrive Pen**

Yearly must-have office goodies!

Bottle 5 in 1 (Bottle Diary Pen Keychain Cardholder)

Tumbler 5 in 1 (Bottle Diary Pen Keychain Tumbler)

### Yearly must-have office goodies!

Bottle 6 in 1 (Bottle Diary Pen Keychain Mobile Holder Mug)

Bottle 6 in 1
(Bottle Diary Pen PenDrive Cardholder and Mouse)